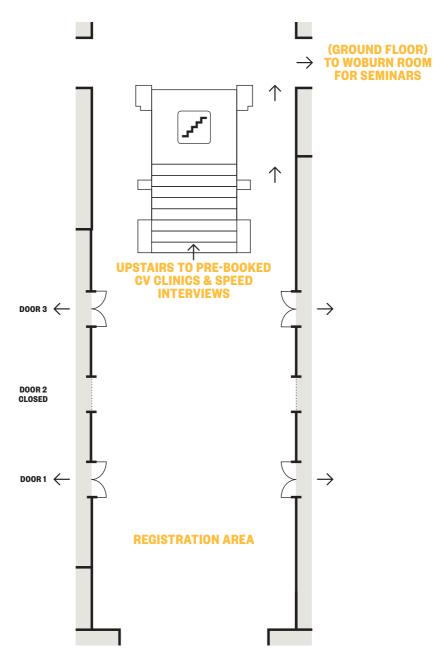

# **CRUSH HALL**

#### **SPEED INTERVIEWS AND CV CLINICS**

If you would like to take part in our Speed Interviews and/or CV Clinics, please sign up at the registration desk located in the Crush Hall.