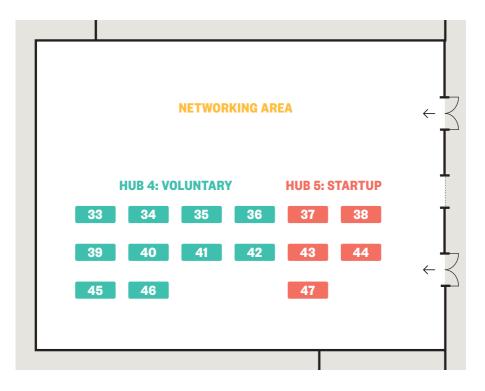

## **MACMILLAN HALL**

|                            | STANDS                       |    |
|----------------------------|------------------------------|----|
| Binti. Dignity.<br>Period. | Binti                        | 33 |
| FRONTIER                   | Frontier                     | 34 |
| IntoUniversity 눩           | Into University              | 35 |
| Travel Teacher             | Travel Teacher               | 36 |
| HS.                        | HS Live                      | 37 |
| Streetbees                 | Streetbees                   | 38 |
| SLV.                       | SLV Global                   | 39 |
|                            | City Year UK                 | 40 |
| CODEFIRST: Girls           | Code First: Girls            | 41 |
| future                     | Future Frontiers             | 42 |
| >STARTSMART                | StartSmart                   | 43 |
| de<br>dozens               | Dozens                       | 44 |
|                            | VOLO                         | 45 |
| ThamesReach                | Thames Reach                 | 46 |
|                            | Mayor's Entrepreneur<br>2019 | 47 |