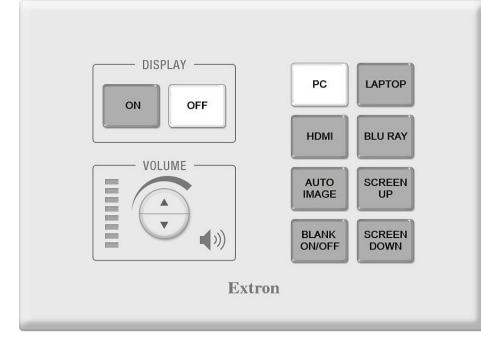

#### **EXTRON CONTROL PANEL**

The panel in this room may not look exactly as shown above but all the essential functions will be available

#### **AUTO IMAGE**

Adjusts the ratio of the projected/displayed image

#### BLANK ON/OFF Mutes or unmutes the

image on the projection screen.

#### **SCREEN UP / SCREEN DOWN**

Automatically raises or lowers the projection screen