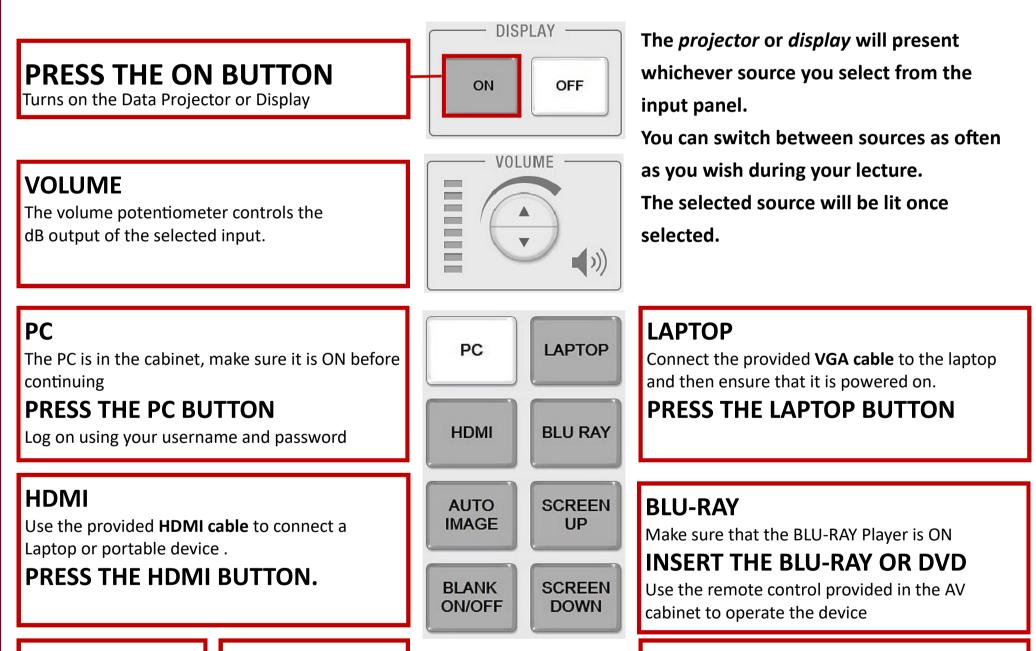

#### **EXTRON CONTROL PANEL**

The panel in this room may not look exactly as shown above but all the essential functions will be available

#### **AUTO IMAGE**

Adjusts the ratio of the projected/displayed image

#### BLANK ON/OFF Mutes or unmutes the

image on the projection screen.

#### **SCREEN UP / SCREEN DOWN**

Automatically raises or lowers the projection screen

### AT THE END OF YOUR SESSION PRESS THE OFF BUTTON

CALL EXTENSION **3456** FOR AV SUPPORT